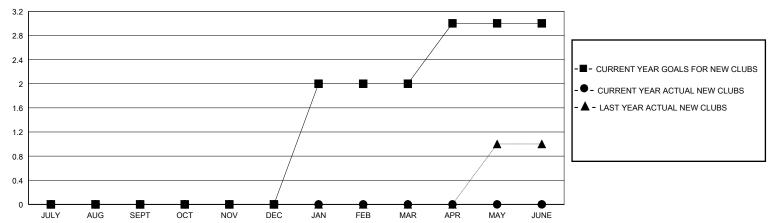

## GOALS AND ACTUAL NEW CLUBS CUMULATIVE

## MONTHLY MEMBERSHIP PROGRESS REPORT

District 31 O

GMT: LOCATION NORTH CAROLINA GMT CA

| Clubs         |               |             |               | Members               |                       |                         |                                                    |  |
|---------------|---------------|-------------|---------------|-----------------------|-----------------------|-------------------------|----------------------------------------------------|--|
|               | RESULTS FOR   | R 2024-2025 |               | RESULTS FOR 2024-2025 |                       |                         |                                                    |  |
| QUARTER       | NEW CLUB GOAL | NEW CLUBS   | DROPPED CLUBS | QUARTER MEMB          | ER GROWTH NET<br>GOAL | MEMBER GROWTH<br>ACTUAL | DROPPED<br>MEMBERS ACTUAL<br>(including transfers) |  |
| JULY/AUG/SEPT | 0             | 0           | 0             | JULY/AUG/SEPT         | 30                    | 35                      | 36                                                 |  |
| OCT/NOV/DEC   | 0             | 0           | 0             | OCT/NOV/DEC           | 40                    | 13                      | 27                                                 |  |
| JAN/FEB/MAR   | 2             | 0           | 0             | JAN/FEB/MAR           | 40                    | 0                       | 0                                                  |  |
| APR/MAY/JUNE  | 1             | 0           | 0             | APR/MAY/JUNE          | 40                    | 0                       | 0                                                  |  |