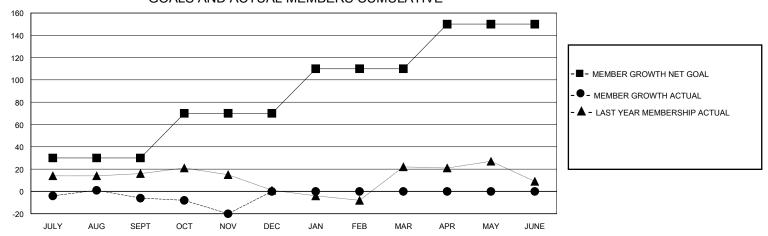

## GOALS AND ACTUAL MEMBERS CUMULATIVE

| DROPPED CLUBS: 0          |    | 16 CLUBS OF 52 ADDED 1 OR MORE<br>NEW MEMBERS | GENDER DISTRIBUTION  MALE 659 (62.82%) |              |   |
|---------------------------|----|-----------------------------------------------|----------------------------------------|--------------|---|
| DROPPED MEMBERS           |    |                                               | FEMALE                                 | 389 (37.08%) |   |
| DECEASED                  | 7  | CLICK HERE FOR CUMULATIVE                     | TOTAL FAMILY UNIT MEMBERS              |              | 0 |
| CLUB CANCELLED 8 OTHER 48 |    | MEMBERSHIP DATA                               | FAMILY MEMBERS PAYING HALF             |              | 0 |
|                           |    |                                               |                                        |              | U |
| TOTAL                     | 63 |                                               |                                        |              |   |

## MONTHLY MEMBERSHIP PROGRESS REPORT

District 31 O

GMT: LOCATION NORTH CAROLINA GMT CA

| Clubs         |               |             |               | Members               |                       |                         |                                                    |  |
|---------------|---------------|-------------|---------------|-----------------------|-----------------------|-------------------------|----------------------------------------------------|--|
|               | RESULTS FOR   | R 2024-2025 |               | RESULTS FOR 2024-2025 |                       |                         |                                                    |  |
| QUARTER       | NEW CLUB GOAL | NEW CLUBS   | DROPPED CLUBS | QUARTER MEMB          | ER GROWTH NET<br>GOAL | MEMBER GROWTH<br>ACTUAL | DROPPED<br>MEMBERS ACTUAL<br>(including transfers) |  |
| JULY/AUG/SEPT | 0             | 0           | 0             | JULY/AUG/SEPT         | 30                    | 35                      | 36                                                 |  |
| OCT/NOV/DEC   | 0             | 0           | 0             | OCT/NOV/DEC           | 40                    | 13                      | 27                                                 |  |
| JAN/FEB/MAR   | 2             | 0           | 0             | JAN/FEB/MAR           | 40                    | 0                       | 0                                                  |  |
| APR/MAY/JUNE  | 1             | 0           | 0             | APR/MAY/JUNE          | 40                    | 0                       | 0                                                  |  |